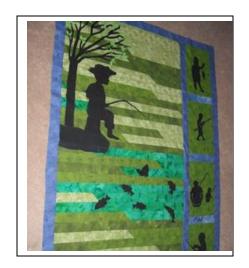

## Cotton Patch Quilt Challenge

The challenge is to choose one or more "silhouettes" for your quilt and to create an interesting background to show them off. So...here are the "rules"

- 1. Your quilt may be of any size.
- 2. Silhouettes should be either "black", "white"/ "ivory" That is, either very dark or very light and should not have noticeable patterning. Fabric does not have to be technically a solid, but only have a more or less uniform look.
- 3. The background is really the focus of this challenge -- it should enhance and provide a setting for your chosen silhouette(s).
- 4. Quilt may be either a traditional pieced quilt or an art quilt.