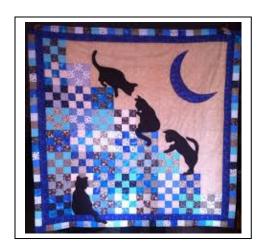

## Cotton Patch Quilt Challenge

The challenge is to choose one or more "silhouettes" for your quilt and to create an interesting background to show them off. So...here are the "rules"

- 1. Your quilt may be of any size.
- 2. Silhouettes should be either "black", "white"/ "ivory" That is, either very dark or very light and should not have noticeable patterning. Fabric does not have to be technically a solid, but only have a more or less uniform look.
- 3. The background is really the focus of this challenge -- it should enhance and provide a setting for your chosen silhouette(s).
- 4. Quilt may be either a traditional pieced quilt or an art quilt.