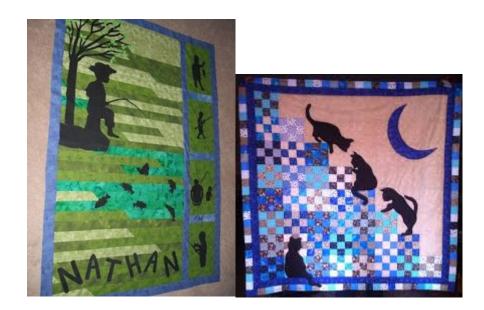

## Cotton Patch Quilt Challenge

The challenge is to choose one or more "silhouettes" for your quilt and to create an interesting background to show them off. So...here are the "rules"

- 1. Your quilt may be of any size.
- 2. Silhouettes should be either "black", "white"/ "ivory" That is, either very dark or very light and should not have noticeable patterning. Fabric does not have to be technically a solid, but only have a more or less uniform look.
- 3. The background is really the focus of this challenge -- it should enhance and provide a setting for your chosen silhouette(s).
- 4. Quilt may be either a traditional pieced quilt or an art quilt.